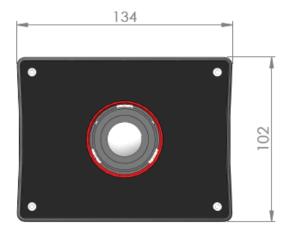

## **Technical Data**

| General Camera Data                  |                                                                        |
|--------------------------------------|------------------------------------------------------------------------|
| Image sensor                         | 2840 x 2840 Pixel, 8.06 MPix                                           |
| Frame rate (sensor)                  | 180 Hz @ full frame, up to 480Hz with reduced field of view            |
| Image processing                     | integrated                                                             |
| Status indicator                     | alphanumeric display, status LED and RGB LED Ring; dimmable            |
| IR source                            | high power LEDs, 850 nm, adjustable intensity                          |
|                                      | (exempt group according to IEC62471-1)                                 |
| Data transfer, sync and power supply | single cable solution;                                                 |
|                                      | Gigabit Ethernet PoE+ (IEEE 802.3at-2009) via max. 100 m cable (CAT5e) |
| Operating conditions                 |                                                                        |
| Cooling                              | passive, noiseless                                                     |
| Operating temperature                | 0-35°C                                                                 |
| Relative humidity                    | 5 - 85% (non-condensing)                                               |
| Power consumption                    | Max. 25 W                                                              |
| Dimensions                           |                                                                        |
| Size (W x H x D)                     | approx. 134 x 102 x 104 mm                                             |
| Weight                               | approx. 1350 g                                                         |

## **Technical Drawing**

all dimensions in [mm] unless otherwise specified