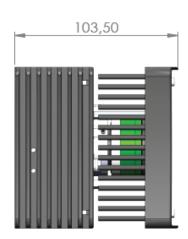

## **Technical Data**

| General Camera Data                  |                                                                        |
|--------------------------------------|------------------------------------------------------------------------|
| Image sensor                         | 2840 x 2840 Pixel, 8.06 MPix                                           |
| Frame rate (sensor)                  | 180 Hz @ full frame, up to 480Hz with reduced field of view            |
| Image processing                     | integrated                                                             |
| Status indicator                     | alphanumeric display, status LED and RGB LED Ring; dimmable            |
| IR source                            | high power LEDs, 850 nm, adjustable intensity                          |
|                                      | (exempt group according to IEC62471-1)                                 |
| Data transfer, sync and power supply | single cable solution;                                                 |
|                                      | Gigabit Ethernet PoE+ (IEEE 802.3at-2009) via max. 100 m cable (CAT5e) |
| Operating conditions                 |                                                                        |
| Cooling                              | passive, noiseless                                                     |
| Operating temperature                | 0-35°C                                                                 |
| Relative humidity                    | 5 - 85% (non-condensing)                                               |
| Power consumption                    | Max. 25 W                                                              |
| Dimensions                           |                                                                        |
| Size (W x H x D)                     | approx. 134 x 102 x 104 mm                                             |
| Weight                               | approx. 1350 g                                                         |

## **Technical Drawing**

all dimensions in [mm] unless otherwise specified